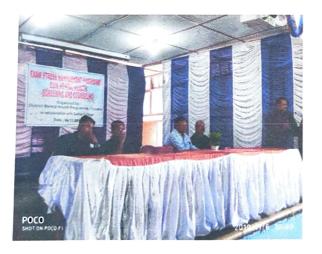

## Exam Stress management Programme cum Mental Health Screening and Counselling Session

An exam stress management programme cum mental health screening and counselling session was organized by the Department of mental health, Tinsukia Civil Hospital under the District Mental Health Programme in Sadiya College, in collaboration with the NSS unit, Sadiya College. The programme was conducted on 6.11.2019, with a total attendance of 88 participants. At the very outset, the welcome address was delivered by Dr. Brojen Borah, Principal i/c. The speakers of this programme spoke in length about how stress affects physical health. Several topics important to college students, like stress due to exams, competition, peer pressure, etc. were talked about, wherein techniques to mitigate these were also given. A very interactive session was conducted by all the speakers where they gave certain questions to assess the mental health status of all the participants. A feedback session was also conducted where a few participants spoke about their experience after attending the programme. At the end, the vote of thanks was delivered by Mr. Buddhi Kanta Mishra, Assistant Professor, Department of History, Sadiya College.

Resource person addressing the students about exam stress management.

Audience in the programme

ESTD.19

ACC NO. ESTD. 198 APAY 11:35 La tra ta an antipaperista ba S. Sperie Date: Activitien 2019/11/6 Broth Barah 1. Tour Buddhe Karta Migra M Marghe Rios hat ind Mazente Barual Lebrenier Sadiga callege 4 Remarce Chesia Post Profession . 5 Reparent Chining Ares Prof. 6 Jamina cherry (B.H 3 130 Sem) 7 Lebya Sonar (B. A. Blod Serre) John Gogoi (B.A. 5th your) Fidemon Mulia (BA. 5th your) 8) 01 (0) 11 Nibedita Ocarschain (BA sth Sem) 12 Monkhon Boursqueterin (B A. 5th sen) 13. Dr. Rituparna Buregohain TT 19 Stor Com D? 14 Sonom Prasad Gaprie Shak. B.A. 1st sem 15 Chanda Kumazi yadar (B.A. 1st cem 6 17 Councila Kumani Bhaggot (B.A. 1st serva) Kenne kumasu Shak (B.A lot Sem B Andana Pokhicef BA 1St Sen 19 20 Lalita CHETRY IB.A Jed Semecher Poradhan (B. Aust-Sen) Raniu Parbati chaley (b.f. 102 semi) 22. Binita Acharyja (B.A 1st sem) 23 Sharma (B.A 1 of Screeter 24. Binita 25 Rabina Dangal (B.A. 1st Some too 26 Radhika Chedger (20-1) 111 Some the Anjona Shapa (B.A. 1st gemaster 27 28. cokha Limbour (B.A. 157 Senerler SHOT ON POCO F1 29 Jinking Date (D.A. It Dan. Rahilm chining CB.com 1st Sem.) 30 Monash Songwal (13 com 11 Sem) 31 Money Seoni B COM 1st Com 32 Hiller Dikengin ( 2nd year 33. 24. Popi Phukan CHS 15+ Yeak