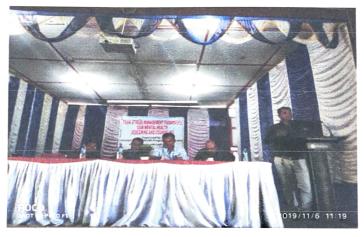

## Exam Stress management Programme cum Mental Health Screening and Counselling Session

An exam stress management programme cum mental health screening and counselling session was organized by the Department of mental health, Tinsukia Civil Hospital under the District Mental Health Programme in Sadiya College, in collaboration with the NSS unit, Sadiya College. The programme was conducted on 6.11.2019, with a total attendance of 88 participants. At the very outset, the welcome address was delivered by Dr. Brojen Borah, Principal i/c. The speakers of this programme spoke in length about how stress affects physical health. Several topics important to college students, like stress due to exams, competition, peer pressure, etc. were talked about, wherein techniques to mitigate these were also given. A very interactive session was conducted by all the speakers where they gave certain questions to assess the mental health status of all the participants. A feedback session was also conducted where a few participants spoke about their experience after attending the programme. At the end, the vote of thanks was delivered by Mr. Buddhi Kanta Mishra, Assistant Professor, Department of History, Sadiya College.

Resource person addressing the students about exam stress management.

Audience in the programme

ESTD.19

ACC NO. ESTD. 198 APAY 11:35 La tra ta an antipaperista ba S. Sperie Date: Activitien 2019/11/6 Broth Barah 1. Tour Buddhe Karta Migra M Marghe Rios hat ind Mazente Barual Lebrenier Sadiga callege 4 Remarce Chesia Post Profession . 5 Reparent Chining Ares Prof. 6 Jamina cherry (B.H 3 130 Sem) 7 Lebya Sonar (B. A. Blod Serre) John Gogoi (B.A. 5th your) Fidemon Mulia (BA. 5th your) 8) 01 (0) 11 Nibedita Ocarschain (BA sth Sem) 12 Monkhon Boursqueterin (B A. 5th sen) 13. Dr. Rituparna Buregohain TT 19 Stor Com D? 14 Sonom Prasad Gaprie Shak. B.A. 1st sem 15 Chanda Kumazi yadar (B.A. 1st cem 6 17 Councila Kumani Bhaggot (B.A. 1st serva) Kenne kumasu Shak (B.A lot Sem B Andana Pokhicef BA 1St Sen 19 20 Lalita CHETRY IB.A Jed Semecher Poradhan (B. Aust-Sen) Raniu Parbati chaley (b.f. 102 semi) 22. Binita Acharyja (B.A 1st sem) 23 Sharma (B.A 1 of Screeter 24. Binita 25 Rabina Dangal (B.A. 1st Some too 26 Radhika Chedger (20-1) 111 Some the Anjona Shapa (B.A. 1st gemaster 27 28. cokha Limbour (B.A. 157 Senerler SHOT ON POCO F1 29 Jinking Date (D.A. It Dan. Rahilm chining CB.com 1st Sem.) 30 Monash Songwal (13 com 11 Sem) 31 Money Seoni B COM 1st Com 32 Hiller Dikengin ( 2nd year 33. 24. Popi Phukan CHS 15+ Yeak