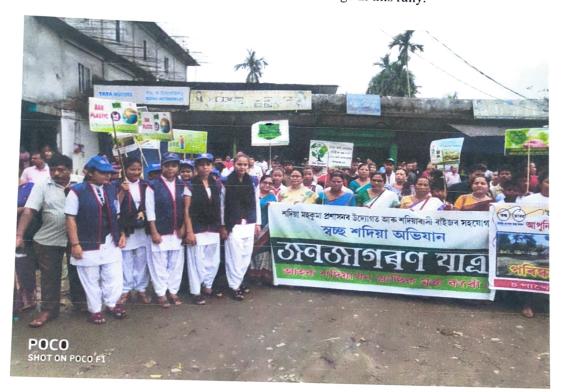

# Participation in Swachh Sadiya Abhiyan

A cleanliness drive named 'Swachh Sadiya Abhiyan' was conducted by the NSS unit, Sadiya College in collaboration with Sadiya Civil Administration on 20.08.2019. A total of 30 students, along with workers from Sadiya Administration, and local masses participated in this endeavour to clean their surroundings. People were made aware of the importance of clean surroundings in this rally.

Students in the rally with local public and workers of Sadiya (Civil) Administration