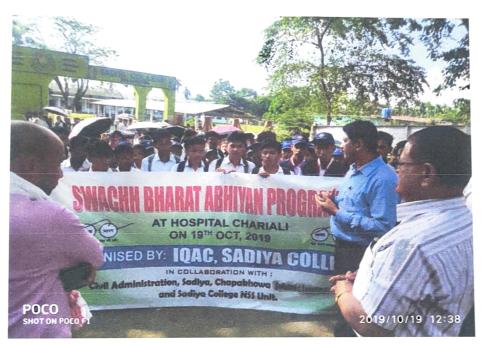

## Swachh Bharat Abhiyan at Hospital Chariali

A cleanliness drive was conducted in Hospital Chariali area, located at a distance of about 300 m from Sadiya College campus on 19.10.2019. The drive was organized by IQAC, Sadiya College, in collaboration with Civil Administration, Sadiya, Chapakhowa Municipality and NSS unit, Sadiya College. All the wastes in the area were cleaned and packed neatly in garbage disposal bags and disposed off properly with the help of Chapakhowa Municipal Board. A total of 100 students participated in the cleanliness drive, along with local public, in presence of the Principal i/c, Dr. Brojen Borah and Dr. K. K. Panda. The importance of a clean surrounding was explained in a very lucid manner to all the local people present in the cleanliness drive.

K. K. Panda explaining the importance of a clean environment in presence of the students of Sadiya College, workers/officers of SDO (C) administration, and local public.