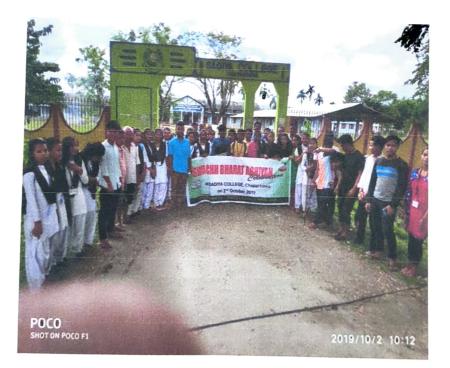

### Swachh Bharat Abhiyan

A cleanliness drive was organized on 2.10.2019 by the NSS unit, Sadiya College under the 'Swachh Bharat Abhiyan', an initiative by the Government of India in order to create a clean India. A total of 50 students participated in the drive, along with local youth and the Head of the Institution, Dr. Brojen Borah (Principal i/c). All the wastes in and around the college campus were cleaned during the drive. In addition, an oath was taken to create a clean college campus with organized waste management process.

Students and local youth participating in Swachh Bharat Abhiyan

Students outside college gate after participating in Swachh Bharat Abhiyan