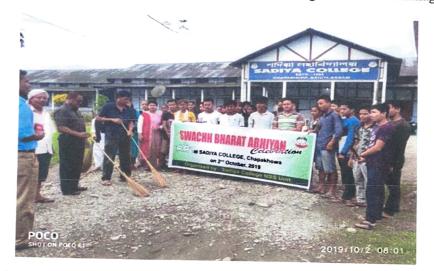

### Swachh Bharat Abhiyan

A cleanliness drive was organized on 2.10.2019 by the NSS unit, Sadiya College under the 'Swachh Bharat Abhiyan', an initiative by the Government of India in order to create a clean India. A total of 50 students participated in the drive, along with local youth and the Head of the Institution, Dr. Brojen Borah (Principal i/c). All the wastes in and around the college campus were cleaned during the drive. In addition, an oath was taken to create a clean college campus with organized waste management process.

Students and local youth participating in Swachh Bharat Abhiyan

Students outside college gate after participating in Swachh Bharat Abhiyan